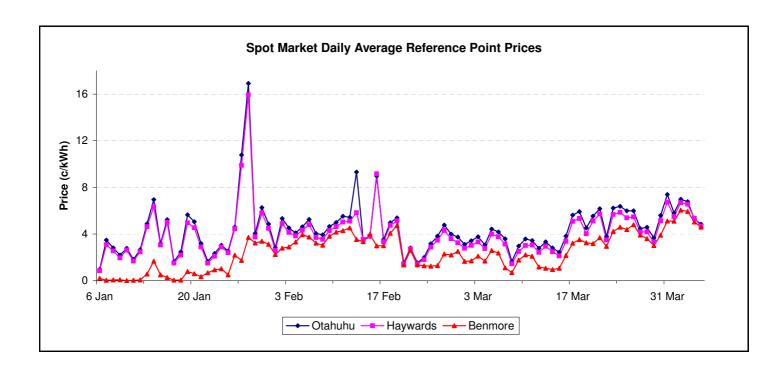

| Daily Average Reference Price (c/kWh) |       |       |       |       |       |       |      |      |  |  |  |
|---------------------------------------|-------|-------|-------|-------|-------|-------|------|------|--|--|--|
| Otahuhu                               | 3.68  | 5.60  | 7.39  | 5.80  | 6.99  | 6.77  | 5.30 | 4.85 |  |  |  |
| Haywards                              | 3.34  | 5.13  | 6.74  | 5.50  | 6.70  | 6.56  | 5.35 | 4.68 |  |  |  |
| Benmore                               | 3.02  | 3.91  | 5.11  | 5.11  | 6.05  | 5.93  | 5.03 | 4.60 |  |  |  |
| Haywards 1 month ago                  | 2.78  | 3.03  | 3.32  | 2.75  | 3.99  | 3.78  | 3.14 | 1.45 |  |  |  |
| Haywards 1 year ago                   | 12.65 | 16.45 | 15.43 | 13.28 | 12.76 | 15.10 | 9.75 | 6.83 |  |  |  |